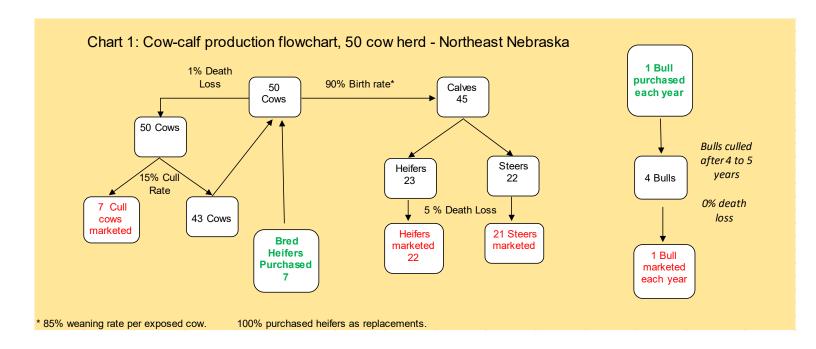

#### **Livestock Management Practices**

Northeast Nebraska cow-calf producers generally calve in the spring of each year. Calves are sold after being weaned in November or December of their birth year. The weaning rate per exposed cow is figured at 85 percent. The cull rate for cows is typically 15 percent each year, which is one of the highest cull rates in Nebraska due to weather related factors. The typical practice for these operations is to purchase bred heifers to replace culled cows. Bulls are culled every four to five years. *Chart 1: Cow calf production flowchart provides production numbers – page 3.* 